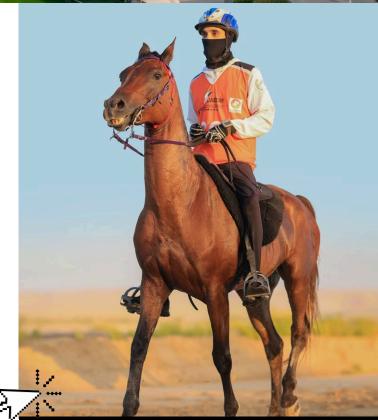

### **CAMEL RACES**

EIEV introduced cutting-edge technology to enhance race monitoring, ensuring accurate tracking and timing of participants, which added a layer of precision and transparency to the event.

By integrating interactive tools and displays, EIEV helped elevate the audience's experience, making the races more engaging and accessible for both local and international fans.